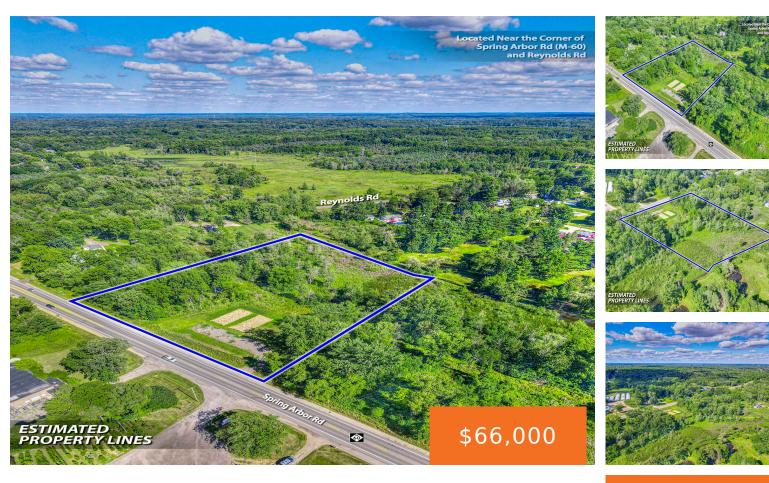

#### **SPRING ARBOR, JACKSON, MI, 49201**

https://tuckerbenner.com

HIGHLY VISIBLE COMMERCIAL PROPERTY with 456ft of road frontage on M60 (Spring Arbor Rd). Located across the street from the Hobbit Place. Apx an acre of the property has been cleared and driveway has been added. This high traffic area would be a great location for any business looking for a prime location for visibility. [...]

#### Basics

Category: Land Status: Active Lot size: 4.98 sq ft County: Jackson Type: Commercial Land Bathrooms: 0 baths Lot Size Acres: 4.98 acres

# **Amenities & Features**

Lot Features: Cleared, Wetland Area, Wooded

### Miscellaneous

Road Surface Type: Paved Listing Terms: Cash, Conventional

CrossStreet: Btw Reynolds Rd & King Rd