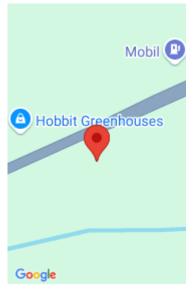

#### **SPRING ARBOR, JACKSON, MI, 49201**

https://tuckerbenner.com

HIGHLY VISIBLE COMMERCIAL PROPERTY with 456ft of road frontage on M60 (Spring Arbor Rd). Located across the street from the Hobbit Place. Apx an acre of the property has been cleared and driveway has been added. This high traffic area would be a great location for any business looking for a prime location for visibility. [...]