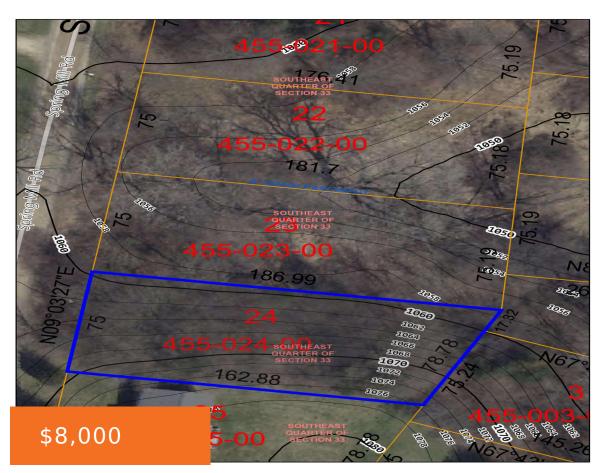

#### SPRING MILL, JEROME, MI, 49249

https://tuckerbenner.com

Mirror Lake Association access lots. 2 lots can make a great building sites. Lots can be sold separately as well. SEV, TV and taxes are combined on the listing grid for both lots. Attorney (Conservator) can accept and offer but all offers require court approval. Please allow extra time for this. 2nd parcel Tax ID [...]

## Fees & Taxes

Tax Assessed Value: \$2,190 Tax Annual Amount: \$101.88 **Tax Year:** 2024