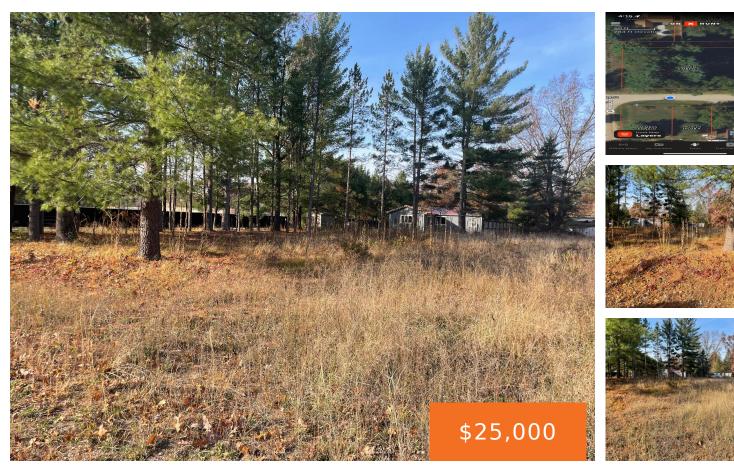

#### SPRING, WELLSTON, MI, 49689

https://tuckerbenner.com

Buildable Parcel in the Village of Wellston, conveniently located near area amenities and Crystal Lake. This level parcel features some trees and existing fencing, making it ready for development. You'll also be close to Tippy Dam, adding to the appeal of the location. For information on zoning and to discuss your future plans for this [...]