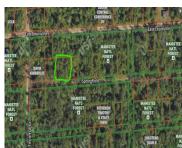

### **Basics**

Category: Land

Status: Active Bathrooms: 0 baths

Lot size: 0.23 sq ft Subdivision Name: Idlewild

Type: Lot

Lot Size Acres: 0.23 acres County: Lake

# **Miscellaneous**

CrossStreet: Tacoma St & Virginia Ave Listing Terms: Cash, Conventional

Phone: (231)730-8781

Email: tuckerbennerteam@gmail.com

Address: 2747 Lakeshore Drive, Twin Lake, MI 49457