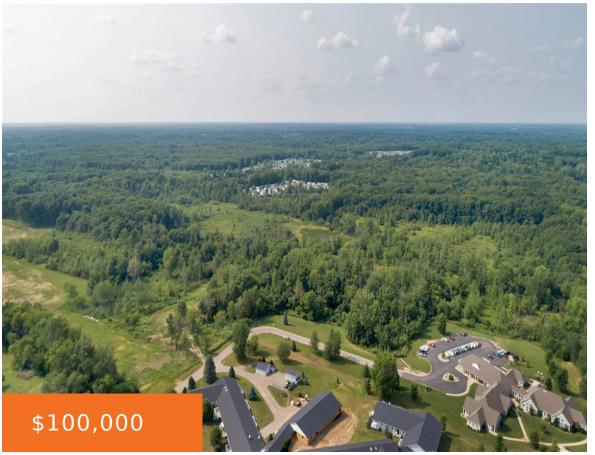

### SPRINGPORT, JACKSON, MI, 49202

https://tuckerbenner.com

High visibility land on Springport Rd, close to shopping, apartments & Baker College. Easy Access to 127 & I-94. This property is in an Association with surrounding businesses.

# **Basics**

Category: Land

Status: Active

Lot size: 21.74 sq ft

County: Jackson

Type: Commercial Land

Bathrooms: 0 baths

Lot Size Acres: 21.74 acres