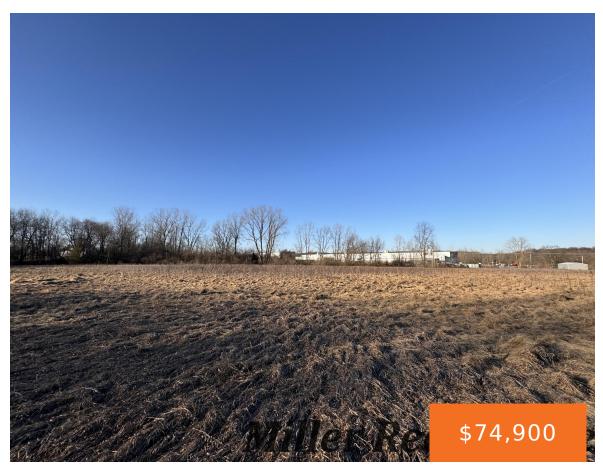

## STAR SCHOOL, HASTINGS, MI, 49058

https://tuckerbenner.com

Discover an exceptional opportunity for industrial development with this 8-acre parcel of prime land. Strategically located and zoned for industrial use, this property offers a blank canvas for creating a dynamic hub of economic activity. With its expansive open ground and convenient access to key transportation routes, this parcel presents and ideal foundation for realizing [...]

## **Basics**

Category: Land Type: Industrial Land
Status: Active Bathrooms: 0 baths

Lot size: 8 sq ft Lot Size Acres: 8 acres

County: Barry