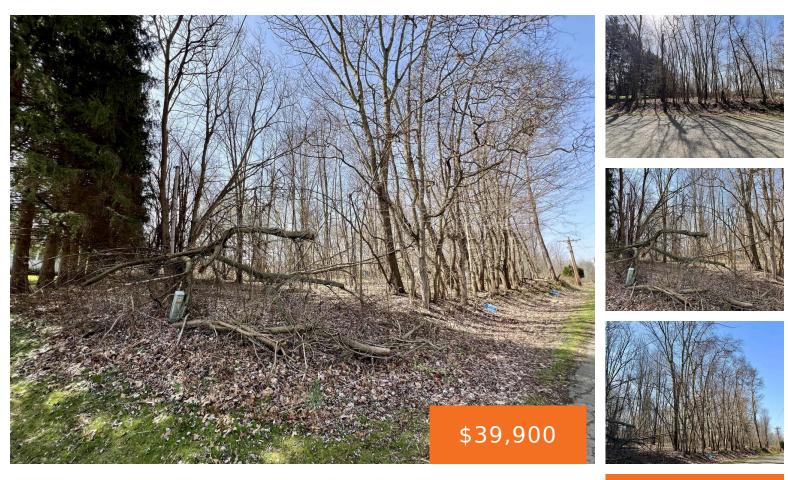

#### STEININGER ROAD, MARCELLUS, MI, 49067

https://tuckerbenner.com

Just in time for the seasons! Grab this 3.98 acre lot is located just minutes from the gorgeous Big Fish Lake boat launch! Hunting? Fishing? Boating? This is the perfect spot for all of it! Grab this opportunity before spring is in full swing!

#### Basics

Category: Land Status: Active Lot size: 3.98 sq ft County: Cass Type: Acreage Bathrooms: 0 baths Lot Size Acres: 3.98 acres