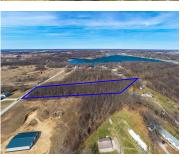

# STONE LAKE, CASSOPOLIS, MI, 49031

https://tuckerbenner.com

This 3 1/2 acre, buildable lot, with over a 165 ft of road frontage is located in the Forest Shores Subdivision just off the west side of Stone Lake. City water, sewer and the road are provided and maintained by the Village of Cassopolis. In addition, Fiber optics and natural gas are also available. Stone [...]

#### **Amenities & Features**

Utilities: Natural Gas Available, Electricity Waterfront Features: Lake

Available, Broadband, None

WaterSource: Public Lot Features: Level, Rolling Hills, Buildable,

Recreational, Wooded