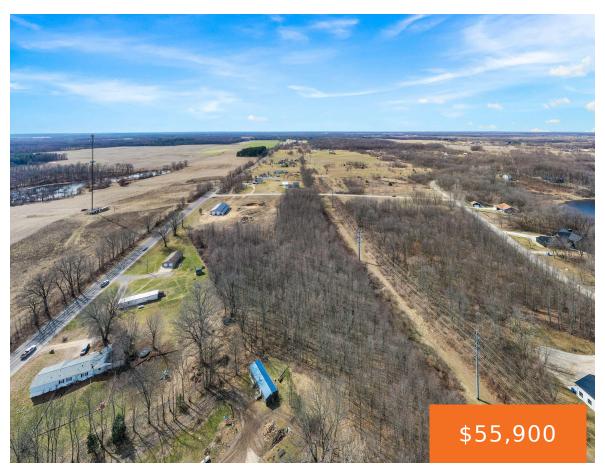

# STONE LAKE, CASSOPOLIS, MI, 49031

https://tuckerbenner.com

This 3 1/2 acre, buildable lot, with over a 165 ft of road frontage is located in the Forest Shores Subdivision just off the west side of Stone Lake. City water, sewer and the road are provided and maintained by the Village of Cassopolis. In addition, Fiber optics and natural gas are also available. Stone [...]

### **Basics**

Category: Land Type: Lot

Status: Active Bathrooms: 0 baths

**Lot size: 3.54** sq ft **Lot Size Acres: 3.54** acres

County: Cass