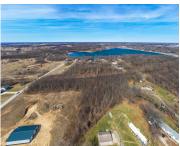

# STONE LAKE, CASSOPOLIS, MI, 49031

https://tuckerbenner.com

This 3 1/2 acre, buildable lot, with over a 165 ft of road frontage is located in the Forest Shores Subdivision just off the west side of Stone Lake. City water, sewer and the road are provided and maintained by the Village of Cassopolis. In addition, Fiber optics and natural gas are also available. Stone [...]

#### **Amenities & Features**

Utilities: Natural Gas Available, Electricity Waterfront Features: Lake

Available, Broadband, None

WaterSource: Public Lot Features: Level, Rolling Hills, Buildable,

Recreational, Wooded