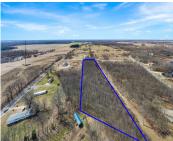

# STONE LAKE, CASSOPOLIS, MI, 49031

https://tuckerbenner.com

This 3 1/2 acre, buildable lot, with over a 165 ft of road frontage is located in the Forest Shores Subdivision just off the west side of Stone Lake. City water, sewer and the road are provided and maintained by the Village of Cassopolis. In addition, Fiber optics and natural gas are also available. Stone [...]

### **Basics**

Category: Land Type: Lot

Status: Active Bathrooms: 0 baths

**Lot size: 3.54** sq ft **Lot Size Acres: 3.54** acres

County: Cass