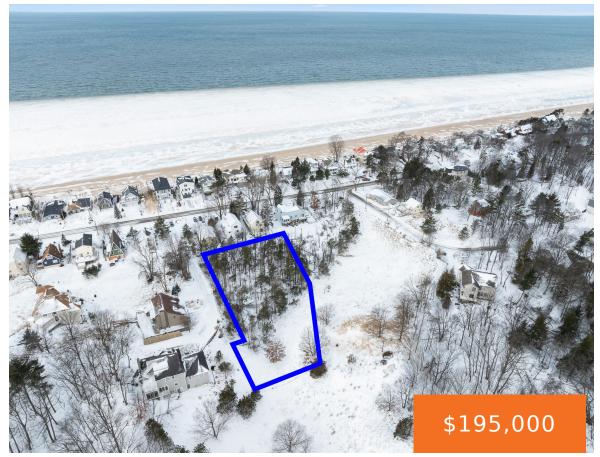

### SUNSET, FERRYSBURG, MI, 49409

https://tuckerbenner.com

This beautiful, wooded 1-acre lot with deeded access to Lake Michigan is the perfect place to build your dream home! Located just off North Shore Drive on Sunset Trail, steps away from Lake Michigan. Close to numerous parks and natural areas, while still a quick drive to Spring Lake and Grand Haven. Originally platted as [...]

## **Basics**

Category: Land

**Status:** Active

Lot size: 1.09 sq ft

County: Ottawa

Type: Lot

Bathrooms: 0 baths

Lot Size Acres: 1.09 acres

# **Amenities & Features**

Utilities: Phone Available, Water Available, None Waterfront Features: Lake

Lot Features: Adj to Public Land, Wooded