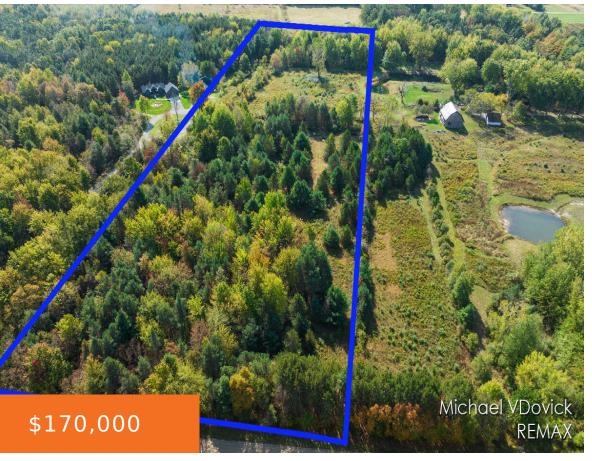

#### TAFT STREET, NUNICA, MI, 49448

https://tuckerbenner.com

Over 10 acres of beautiful wooded buildable land to bring your own builder and build your dream home!

- 0 baths
- Acreage
- Land
- Active

×

## **Basics**

Category: Land

**Status:** Active

**Lot size: 10.18** sq ft

County: Ottawa

Type: Acreage

Bathrooms: 0 baths

Lot Size Acres: 10.18 acres