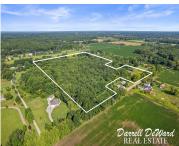

### V/L TIFFANY AVE, ROCKFORD, MI, 49341

https://tuckerbenner.com

Rockford- 25 acres of mostly wooded property for building, developing, or recreation. Great location and many options! Natural gas, cable internet available. Choose your builder. No HOA, rules, or fees! Ideal for hunting and nature enthusiasts, the property offers abundant wildlife in its wooded surroundings. Interested in a smaller parcel? What about a home and [...]

## **Basics**

Category: Land

**Status:** Active

Lot size: 25 sq ft

County: Kent

**Type:** Acreage

Bathrooms: 0 baths

Lot Size Acres: 25 acres