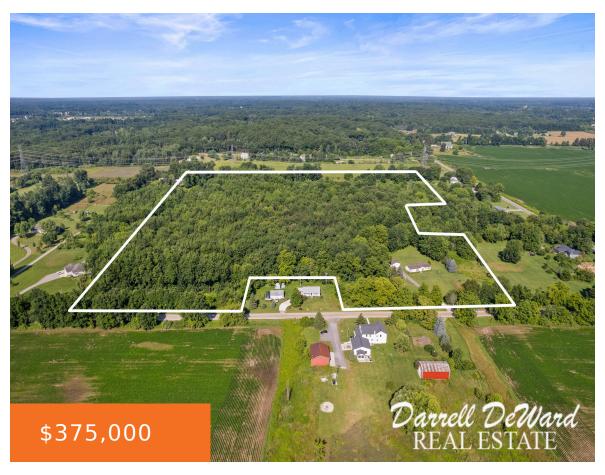

### V/L TIFFANY AVE, ROCKFORD, MI, 49341

https://tuckerbenner.com

Rockford- 25 acres of mostly wooded property for building, developing, or recreation. Great location and many options! Natural gas, cable internet available. Choose your builder. No HOA, rules, or fees! Ideal for hunting and nature enthusiasts, the property offers abundant wildlife in its wooded surroundings. Interested in a smaller parcel? What about a home and [...]

## **Basics**

Category: Land

**Status:** Active

Lot size: 25 sq ft

County: Kent

**Type:** Acreage

Bathrooms: 0 baths

Lot Size Acres: 25 acres