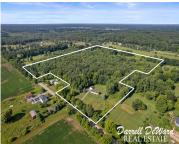

### V/L TIFFANY AVE, ROCKFORD, MI, 49341

https://tuckerbenner.com

Rockford- 25 acres of mostly wooded property for building, developing, or recreation. Great location and many options! Natural gas, cable internet available. Choose your builder. No HOA, rules, or fees! Ideal for hunting and nature enthusiasts, the property offers abundant wildlife in its wooded surroundings. Interested in a smaller parcel? What about a home and [...]

## **Basics**

Category: Land

**Status:** Active

Lot size: 25 sq ft

County: Kent

**Type:** Acreage

Bathrooms: 0 baths

Lot Size Acres: 25 acres