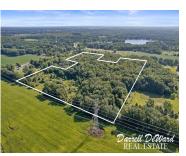

### V/L TIFFANY AVE, ROCKFORD, MI, 49341

https://tuckerbenner.com

Rockford- 25 acres of mostly wooded property for building, developing, or recreation. Great location and many options! Natural gas, cable internet available. Choose your builder. No HOA, rules, or fees! Ideal for hunting and nature enthusiasts, the property offers abundant wildlife in its wooded surroundings. Interested in a smaller parcel? What about a home and [...]

## **Basics**

Category: Land

**Status:** Active

Lot size: 25 sq ft

County: Kent

**Type:** Acreage

Bathrooms: 0 baths

Lot Size Acres: 25 acres