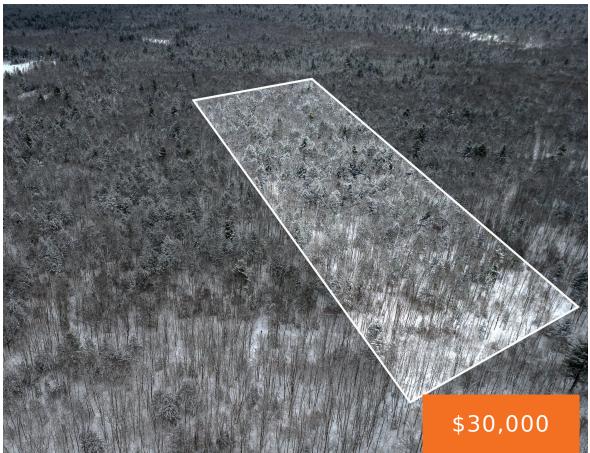

## **TOWER, MCMILLAN, MI, 49853**

https://tuckerbenner.com

Escape to the natural beauty of Michigan's Upper Peninsula. This secluded 10-acre parcel located in Luce County is situated in the middle of pristine wilderness. Located just 25 minutes from Tahquamenon Falls State Park and surrounded by Hiawatha National Forest, this parcel is an ideal spot for building an off-grid cabin or vacation retreat. Proximity [...]

### **Basics**

Category: Land

Status: Active Bathrooms: 0 baths

Lot size: 10.02 sq ft Lot Size Acres: 10.02 acres

**Type:** Acreage

County: Luce