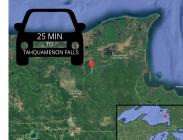

## **TOWER, MCMILLAN, MI, 49853**

https://tuckerbenner.com

Escape to the natural beauty of Michigan's Upper Peninsula. This secluded 10-acre parcel located in Luce County is situated in the middle of pristine wilderness. Located just 25 minutes from Tahquamenon Falls State Park and surrounded by Hiawatha National Forest, this parcel is an ideal spot for building an off-grid cabin or vacation retreat. Proximity [...]