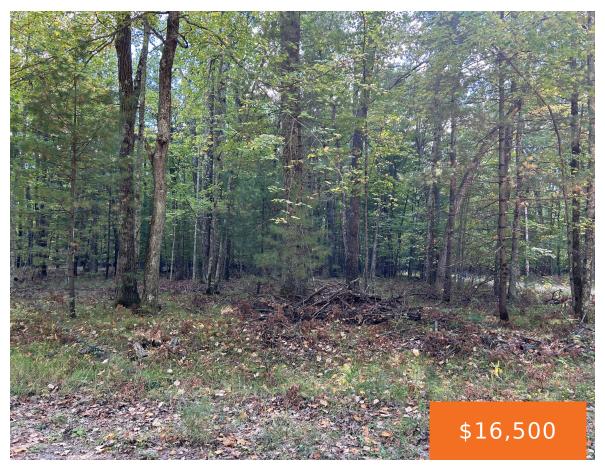

### TRAIL OF THE LAKES, BALDWIN, MI, 49304

https://tuckerbenner.com

Wooded corner lot on Trail Of The Lakes in the Chain Of Lakes area of Baldwin. Just under half an acre, this nicely wooded parcel sits on a county maintained road and close to the many lakes and trails that the area has to offer. Great location, with the Manistee National Forest right across the [...]

### **Basics**

Category: Land Type: Acreage

Status: Active Bathrooms: 0 baths

Lot size: 0.44 sq ft Lot Size Acres: 0.44 acres

County: Lake

#### **Amenities & Features**

**Utilities:** Electricity Available, None **Lot Features:** Buildable, Wooded, Corner Lot