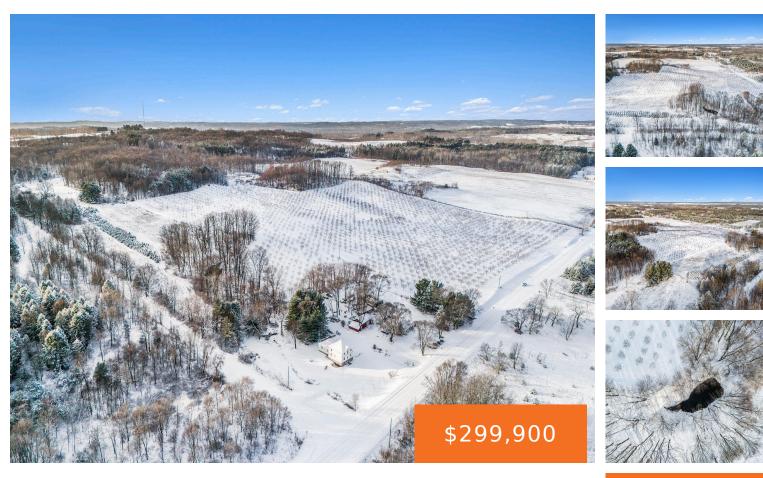

#### TYLER, HART, MI, 49420

https://tuckerbenner.com

Rolling acreage in Elbridge Township with frontage on Tyler and 124th Ave with 25 acres of Tart Cherries. A private pond and several building sites are on this picturesque 38 acres.