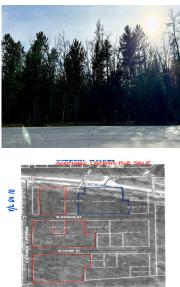

### US-10, BALDWIN, MI, 49304

https://tuckerbenner.com

Discover the possibilities with this prime 1.03-acre buildable lot in Baldwin, MI! Just minutes from downtown, with easy access to rails to trails and the scenic beauty of the area, this lot allows you to embrace outdoor adventures right outside your door. It also offers the convenience of electricity at the street and quick access [...]

## Miscellaneous

CrossStreet: US 10 and S Jefferson

Type: Lot Bathrooms: 0 baths Lot Size Acres: 1.03 acres

**Tax Year:** 2023

Listing Terms: Cash