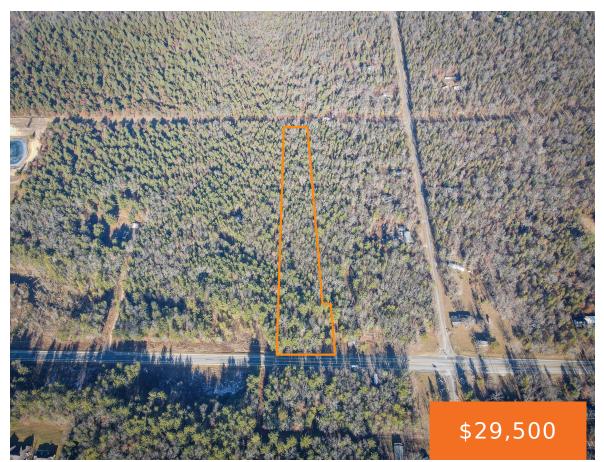

### **US-10, IDLEWILD, MI, 49642**

https://tuckerbenner.com

Just Over 5 Wooded Acres with Unlimited Potential! Discover this incredible opportunity located right off US-10 in Cherry Valley Township. With over 5 acres of pristine wooded land and the advantage of being in an unzoned area, the possibilities are truly endless. Whether you envision a recreational retreat, a residential haven, or a lucrative investment, [...]

## **Basics**

Category: Land

**Status:** Active

Lot size: 5.12 sq ft

County: Lake

**Type:** Acreage

Bathrooms: 0 baths

Lot Size Acres: 5.12 acres