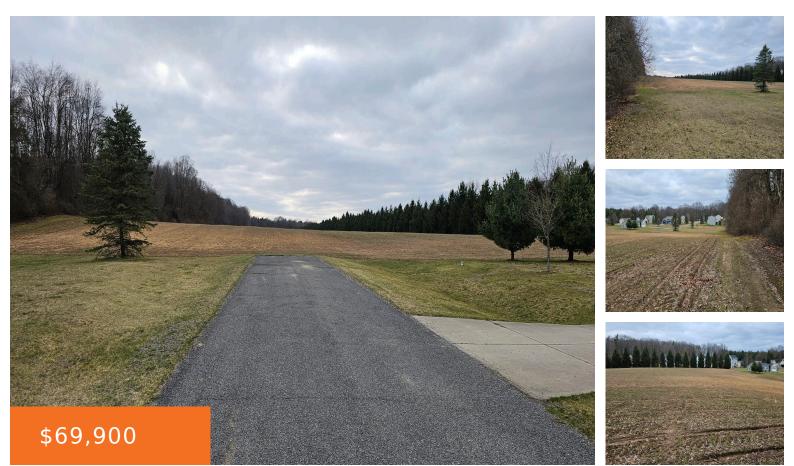

#### VALEWOOD, GOBLES, MI, 49055

https://tuckerbenner.com

Crops have been harvested! Ready for your new home to begin construction! Acreage, zoned Residential! Abuts subdivision, but no plat restrictions! No manufactured homes. Modulars welcome! You can purchase 3 acres or if you would like a few more acres, that is possible! Additional acreage is \$15,000. an acre over 3 and upto 5 acres. [...]

# **Amenities & Features**

**Utilities:** Natural Gas Available, Cable Available, None

**Lot Features:** Level, Rolling Hills, Buildable, Cleared, Cul-De-Sac, Tillable

### Miscellaneous

Road Surface Type: Paved Listing Terms: Cash, Conventional CrossStreet: Pinedale Ln & End