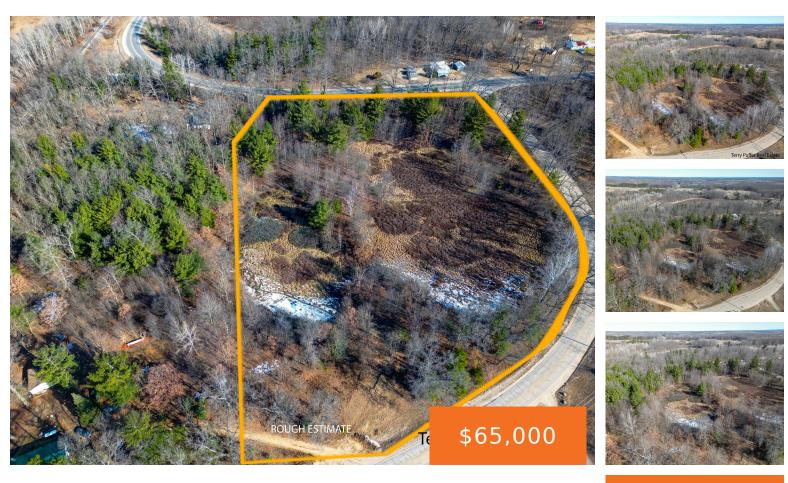

### FLOSS, WHITE CLOUD, MI, 49349

https://tuckerbenner.com

6.17 partially wooded acres in White Cloud. 1 mile from Diamond Lake, and a 20 min drive to Hardy Dam area. Enjoy nearby hiking and ORV trails, fishing and wildlife. Parcel is ready for you to build your new home or cabin!

## **Basics**

Category: Land Status: Active Lot size: 6.17 sq ft County: Newaygo Type: Acreage Bathrooms: 0 baths Lot Size Acres: 6.17 acres