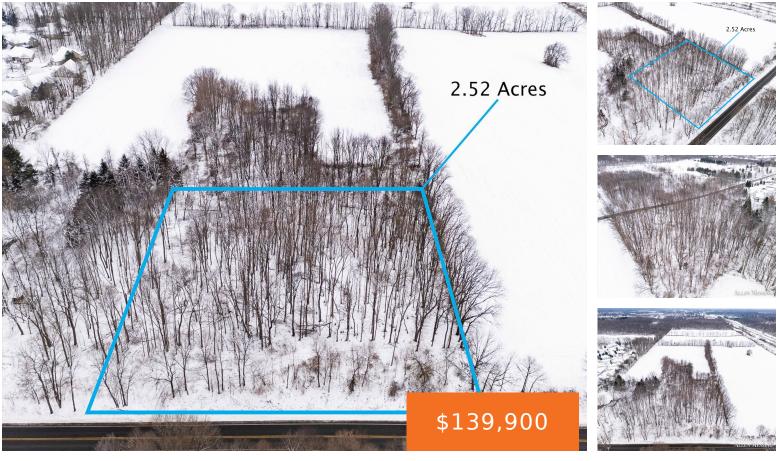

### H, KALAMAZOO, MI, 49009

https://tuckerbenner.com

Beautiful 2.52-Acre Wooded Parcel. Discover the blend of seclusion and convenience on this 2.52-acre wooded property. Surrounded by agricultural land, it offers a serene country setting with a driveway leading into its heart, providing an ideal foundation for your dream home or private retreat. Located less than 10 minutes from Kalamazoo and just 4 minutes [...]