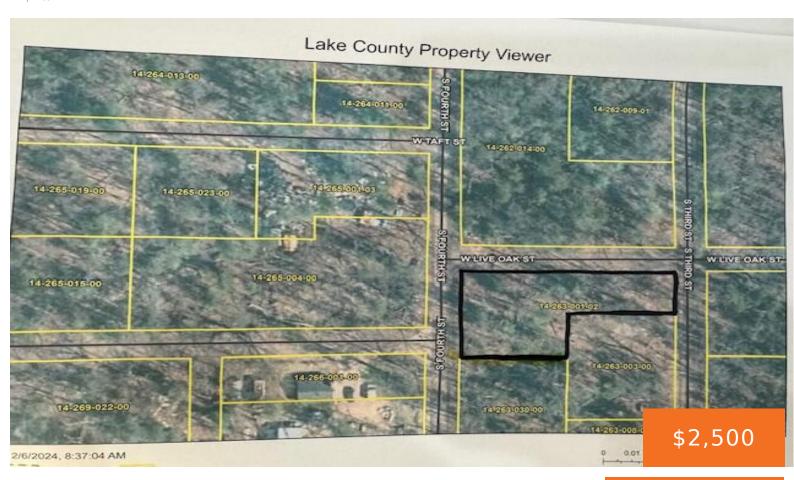

#### LIVE OAK, IDLEWILD, MI, 49642

https://tuckerbenner.com

Vacant Lot in Lake County

- 0 baths
- Lot
- Land
- Active

# **Basics**

Category: Land

**Status:** Active

Lot size: 1 sq ft

County: Lake

Type: Lot

Bathrooms: 0 baths

Lot Size Acres: 1 acres

## Miscellaneous

**CrossStreet:** Between Third and Fourth St

Listing Terms: Cash

Call us now

Phone: (231)730-8781

Email: tuckerbennerteam@gmail.com

Address: 2747 Lakeshore Drive, Twin Lake, MI 49457