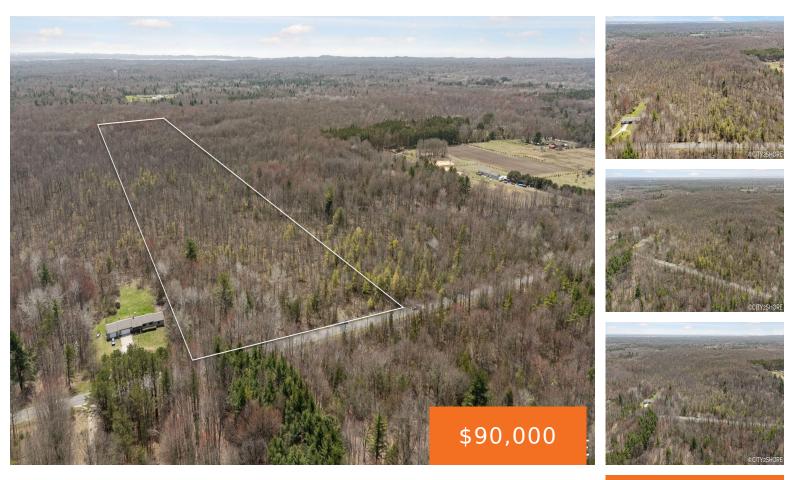

#### MCMILLAN, MUSKEGON, MI, 49445

https://tuckerbenner.com

Just over 29 acres of pure outdoor potential! With 495 feet of road frontage, this property offers an incredible blend of wetland, maple, pine, and oak flats—creating a rich and diverse habitat for year-round recreation. Located just Minutes from Lake Michigan. Whether you're an outdoor enthusiast or looking for a private getaway close to town, [...]

#### **Basics**

Category: Land Status: Active Lot size: 29.63 sq ft County: Muskegon

Type: Acreage Bathrooms: 0 baths Lot Size Acres: 29.63 acres