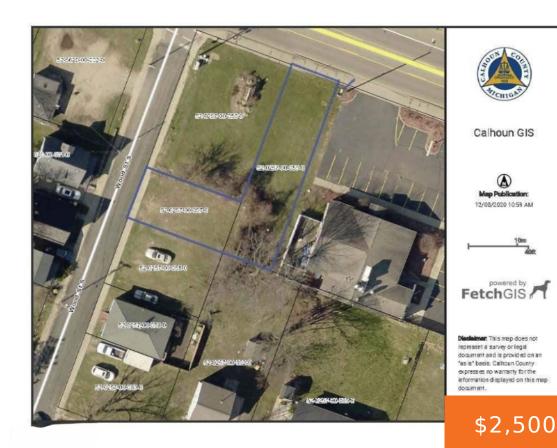

## **Basics**

Category: Land Status: Active Lot size: 0.16 sq ft County: Calhoun Type: Lot Bathrooms: 0 baths Lot Size Acres: 0.16 acres

**Tax Year:** 2022

# **School Information**

High School District: Battle Creek

Miscellaneous

CrossStreet: Wood St & Michigan Ave

Listing Terms: Cash