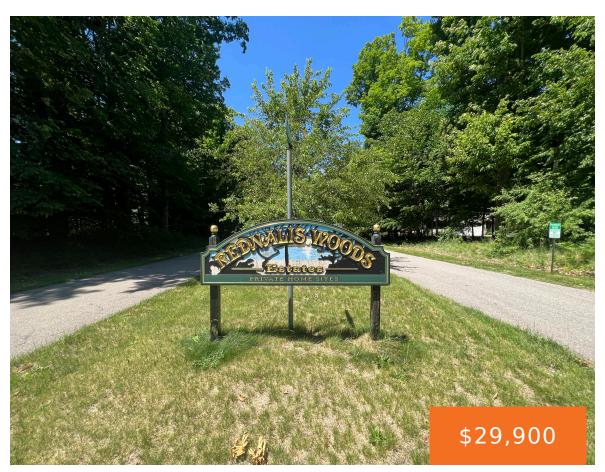

### V/L W NANNINGA DRIVE UNIT #15, LUDINGTON, MI, 49431

https://tuckerbenner.com

Looking for the perfect site to build your luxury home? Look no further than this 1.5-acre parcel in the exclusive Rednalis Woods Estates subdivision, Hamlin Township. Enjoy a prime location just minutes from the City of Ludington, Stearns Beach, Hamlin Lake, and Ludington State Park. The property features paved road access and undergroun utilities, and [...]

## **Basics**

Lot size: 1.5 sq ft

Lot Size Acres: 1.5 acres

Category: Land Type: Lot

**Status:** Active **Bathrooms: 0** baths

Subdivision Name: Rednalis Wood Estates

County: Mason