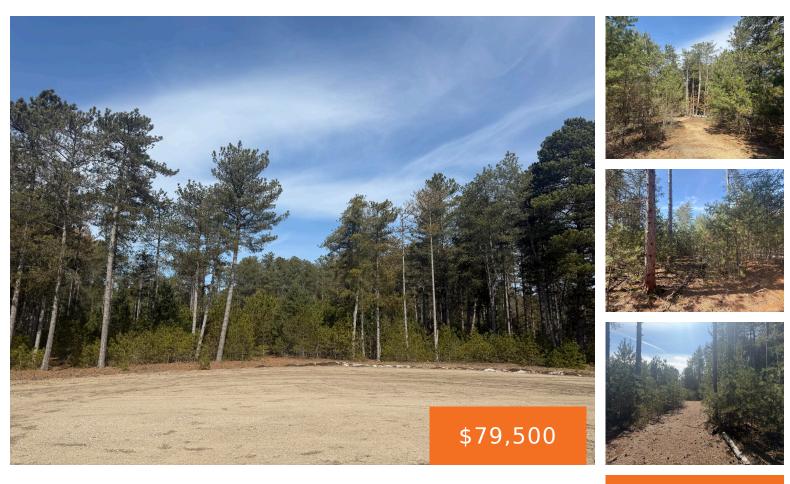

#### PINE ACRES, HART, MI, 49420

https://tuckerbenner.com

This 3.42-acre wooded lot offers the perfect setting for building your dream home or a pole barn. Enjoy scenic trails for outdoor activities in a peaceful, serene environment. Located just off Oceana Drive, it provides a quiet, private setting while offering easy access to US 31 highway. With its spacious layout and beautiful natural surroundings, [...]