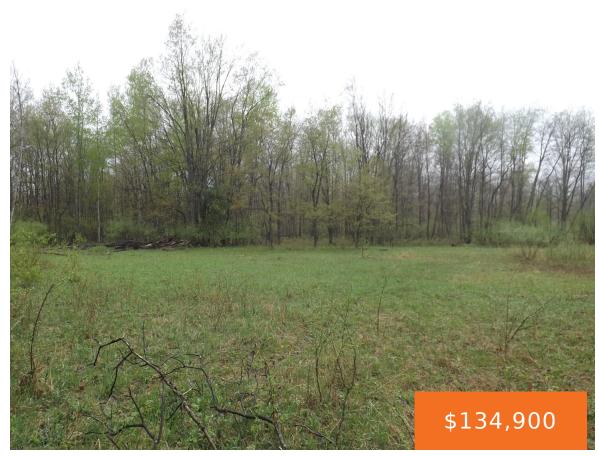

#### W STANTON RD, PIERSON, MI, 49339

https://tuckerbenner.com

Beautiful 10 acre lot with the perfect combination of clearing and woods. Secluded yet still close to the highway and Grand Rapids. Trails throughout the property for easy access. There is already a power pole on the property and ready for you to build that dream home. Splits possible. A Real Estate professional must accompany [...]

## **Basics**

Category: Land

**Status:** Active

**Lot size: 10.35** sq ft

County: Montcalm

Type: Acreage

Bathrooms: 0 baths

Lot Size Acres: 10.35 acres