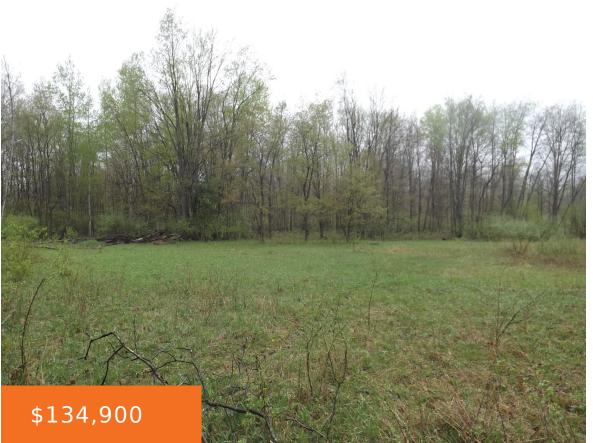

### W STANTON RD, PIERSON, MI, 49339

https://tuckerbenner.com

Beautiful 10 acre lot with the perfect combination of clearing and woods. Secluded yet still close to the highway and Grand Rapids. Trails throughout the property for easy access. There is already a power pole on the property and ready for you to build that dream home. Splits possible. A Real Estate professional must accompany [...]

## **Basics**

Category: Land

**Status:** Active

**Lot size: 10.35** sq ft

County: Montcalm

Type: Acreage

Bathrooms: 0 baths

Lot Size Acres: 10.35 acres