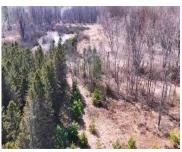

## WINSTON, ROTHBURY, MI, 49452

https://tuckerbenner.com

For sale is a 12 acre parcel located in Montague school district in Grant Township, just outside of Rothbury on W Winston Rd. Buyer to verify all information stated.

#### **Amenities & Features**

Utilities: Electricity Available, None Lot Features: Level, Tillable, Wooded