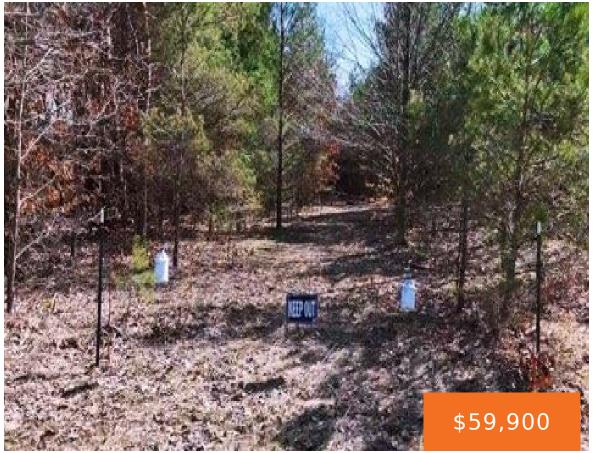

## WINSTON, ROTHBURY, MI, 49452

https://tuckerbenner.com

For sale is a 12 acre parcel located in Montague school district in Grant Township, just outside of Rothbury on W Winston Rd. Buyer to verify all information stated.

# **Building Details**

Current Use: Residential, Recreational, Hunting

#### **Amenities & Features**

Utilities: Electricity Available, None Lot Features: Level, Tillable, Wooded