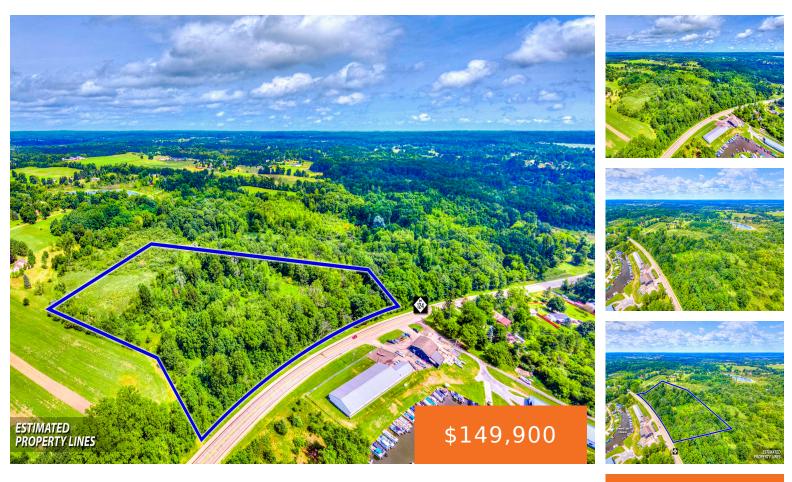

#### WAMPLERS LAKE, BROOKLYN, MI, 49230

https://tuckerbenner.com

Beautiful 15 acre building site just waiting for your vision! Sitting right across the road from Vineyard lakes only marina and known for its great hunting, you can have the best of both worlds! Priced to sell!