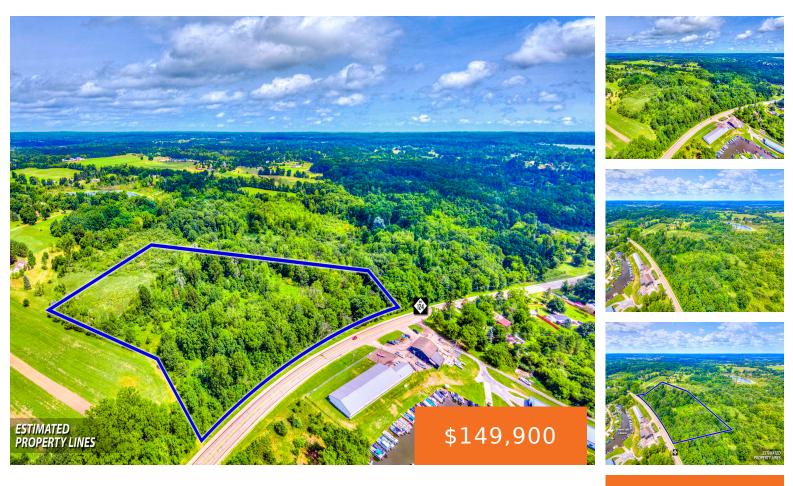

### WAMPLERS LAKE, BROOKLYN, MI, 49230

https://tuckerbenner.com

Beautiful 15 acre building site just waiting for your vision! Sitting right across the road from Vineyard lakes only marina and known for its great hunting, you can have the best of both worlds! Priced to sell!

### Basics

Category: Land Status: Active Lot size: 15 sq ft County: Jackson

**Building Details** 

Current Use: Hunting

## **Amenities & Features**

Utilities: None

Lot Features: Level

Type: Acreage

Bathrooms: 0 baths

Lot Size Acres: 15 acres

Tax Assessed Value: \$16,506 Tax Annual Amount: \$622