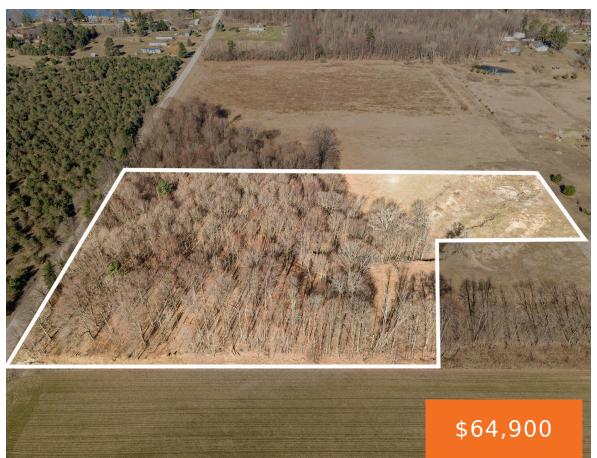

# WATERWHEEL, SIX LAKES, MI, 48886

https://tuckerbenner.com

6 beautiful wooded, buildable acres nestled in the Lakeview School District — a rare opportunity to create your own private escape. Whether you're planning to build your dream home, looking for recreational land, or seeking a peaceful hunting retreat, this property offers the perfect blend of privacy, natural beauty, and possibility

### **Basics**

Category: Land Type: Acreage

Status: Active Bathrooms: 0 baths

Lot size: 6 sq ft Lot Size Acres: 6 acres

County: Montcalm