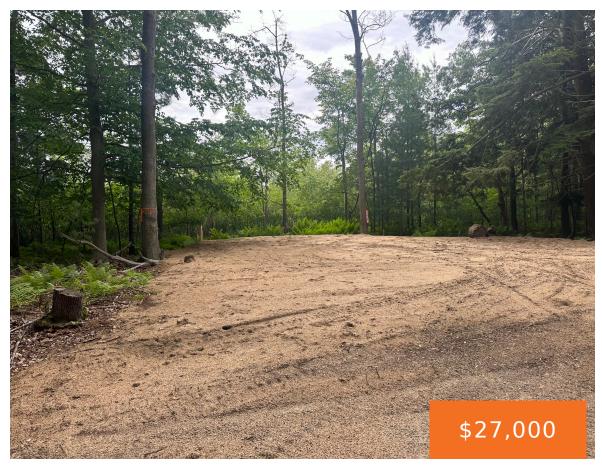

#### V/L WATSON AVENUE, PENTWATER, MI, 49449

https://tuckerbenner.com

Vacant land in Pentwater Township. The road back to the property was recently cleared giving access to this very private parcel. Partially cleared, partially wooded. Call today for more information! \*Buyer to verify all information.