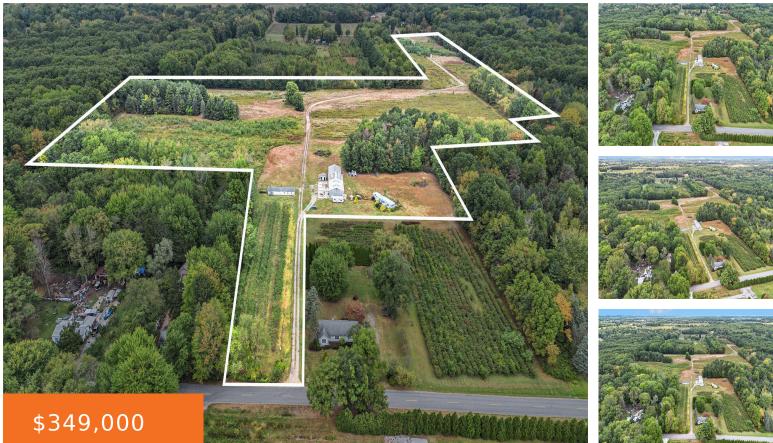

#### WEE-CHIK, SAWYER, MI, 49125

https://tuckerbenner.com

Looking for acreage? Don't miss out on these 5 parcels being sold together for a combined of approximate total of 38.73 Acres. This acreage is zone AG and could be a parcel combination and a possible development opportunity as per Weesaw Township required guidelines and approval. There is a moblie home on the property, condition [...]

#### Basics

Category: Land Status: Active Lot size: 38.73 sq ft County: Berrien Type: Acreage Bathrooms: 0 baths Lot Size Acres: 38.73 acres