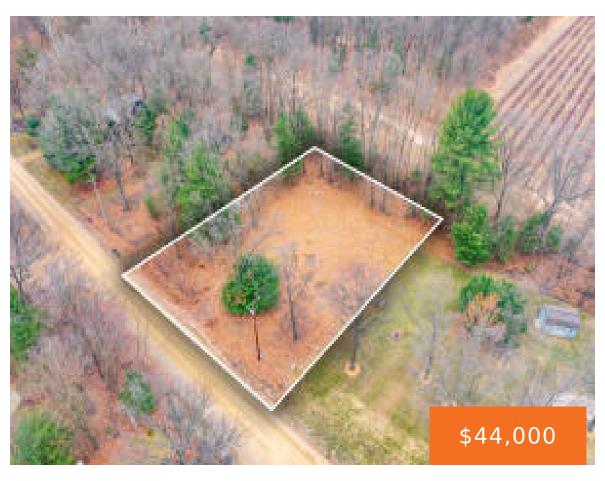

# WEST SHORE, GRAND JUNCTION, MI, 49056

https://tuckerbenner.com

Build your dream home on this beautifully wooded parcel with access to All Sports Silver Lake. The lake access is shared by other owners in this subdivision and is conveniently located just down the road. Short walk or golf cart ride. No docks are allowed to be installed, however, you can launch your boat during [...]

### **Basics**

Category: Land Type: Lot

Status: Active Bathrooms: 0 baths

Lot size: 0.31 sq ft Lot Size Acres: 0.31 acres

County: Van Buren

## **Amenities & Features**

Utilities: Broadband, None Waterfront Features: Lake

Lot Features: Cleared