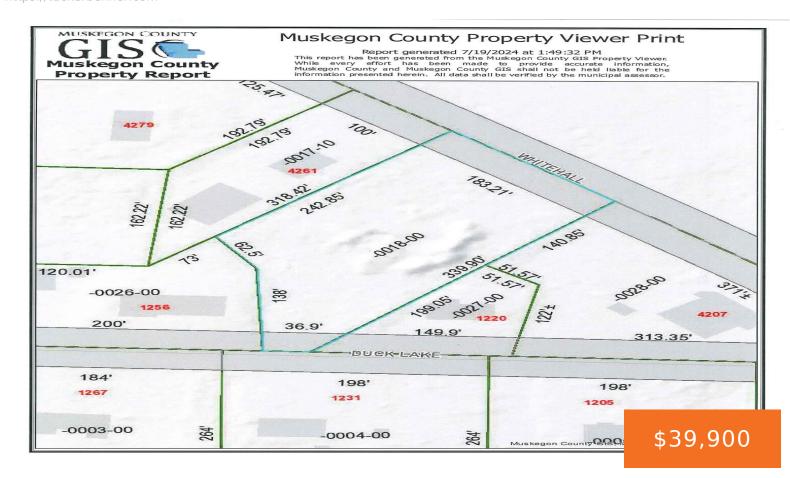

# WHITEHALL, MUSKEGON, MI, 49445

https://tuckerbenner.com

Prime Commercial location on High Traffic Whitehall Road. This 1.22 acre parcel is ready for you to build your business. Located close to Muskegon Adventure, Ice Box Brand Ice Cream and the Lincoln Golf Course.

### **Basics**

Category: Land Type: Acreage

Status: Active Bathrooms: 0 baths

Lot size: 1.22 sq ft Lot Size Acres: 1.22 acres

County: Muskegon

### **Miscellaneous**

Road Surface Type: Paved CrossStreet: Duck Lake & Riley Thompson

**Listing Terms:** Cash, Conventional

Call us now

Phone: (231)730-8781

Email: tuckerbennerteam@gmail.com

Address: 2747 Lakeshore Drive, Twin Lake, MI 49457