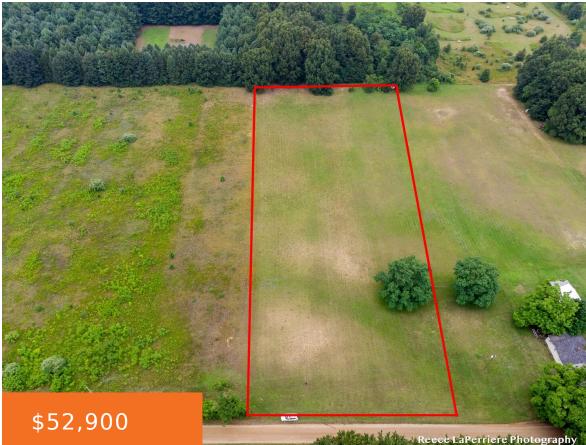

#### **ZOSCHKE, BENTON HARBOR, MI, 49022**

https://tuckerbenner.com

Newly split 3 acre parcel ready to be turned into your dream home. This lovely parcel offers peace and quiet away from the hustle and bustle of urban living, yet conveniently located near golf courses, hiking trails, the nature preserve and Lake Michigan. Don't miss your opportunity to build your dream home today, come check [...]

#### **Basics**

Category: Land Status: Active Lot size: 3.02 sq ft County: Berrien

Type: Acreage Bathrooms: 0 baths Lot Size Acres: 3.02 acres