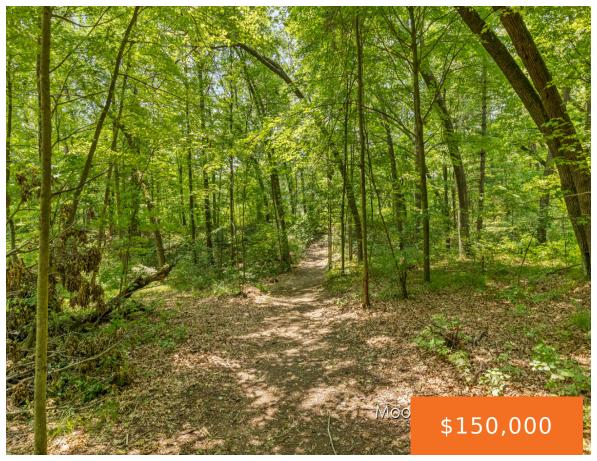

## 10472, SW GREENVILLE ROAD, GREENVILLE, MI, 48838

https://tuckerbenner.com

Very hard to find 10.19 acres of beautifully wooded, high and dry vacant land. Build your dream home and bring your recreational vehicles-this is a property you won't want to miss!

## **Basics**

Category: Land

**Status:** Active

**Lot size: 10.19** sq ft

County: Montcalm

**Type:** Acreage

Bathrooms: 0 baths

Lot Size Acres: 10.19 acres

## **Amenities & Features**

**Utilities:** Natural Gas Available, Electricity

Available, Broadband, None

Lot Features: Rolling Hills, Buildable,

Recreational, Wooded