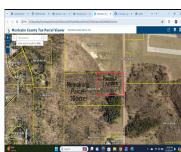

## **Basics**

Category: Land

**Status:** Active

**Lot size: 10.19** sq ft

County: Montcalm

**Type:** Acreage

Bathrooms: 0 baths

Lot Size Acres: 10.19 acres

### **Miscellaneous**

Road Surface Type: Paved CrossStreet: Snows Lake Road

Listing Terms: Cash, Conventional

Call us now

Phone: (231)730-8781

Email: tuckerbennerteam@gmail.com

Address: 2747 Lakeshore Drive, Twin Lake, MI 49457