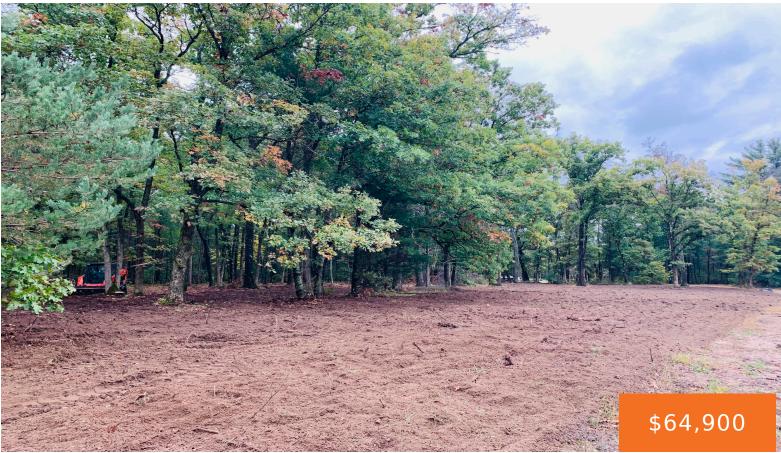

### EAGLE, NEWAYGO, MI, 49337

https://tuckerbenner.com

Beautiful 2.79 acre lot on Croton Road and S Eagle Lane. Cleared for future site build. Just two miles outside downtown Newaygo. Three boat launches into Muskegon River within five miles of property. Beautiful sunsets and amazing wildlife. Disclosure: Seller is a Michigan Licensed Real Estate Agent.

# **Amenities & Features**

**Utilities:** Electricity Available, Cable Available, Phone Available, None

Lot Features: Level, Buildable, Cleared, Wooded, Corner Lot