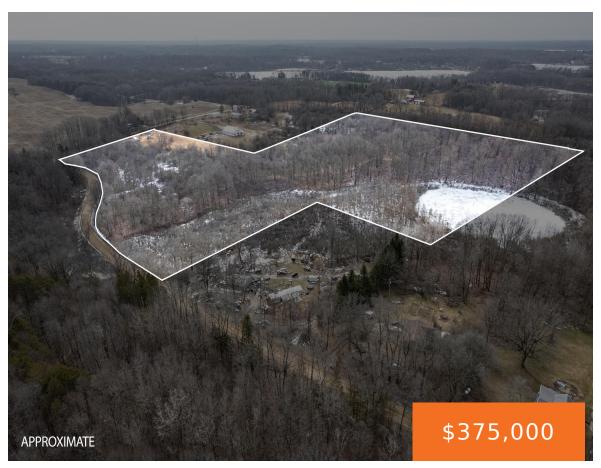

## KELLER/HEAD, DELTON, MI, 49046

https://tuckerbenner.com

25 Acres availabe in Barry County with Hastings schools, Delton address. Great location with convenince of Kalamazoo, or Grand Rapids commute. Very near Gun Lake and Yankee Springs. Land is offering grasslands, mature hardwoods, rolling hills, pond and wonderful hunting if that's what you enjoy. Peaceful surrounding and perfect for that dream home with privacy. [...]

## **Basics**

Category: Land Type: Acreage

Status: Active Bathrooms: 0 baths

**Lot size: 25** sq ft **Lot Size Acres: 25** acres

County: Barry

## **Amenities & Features**

Utilities: None Waterfront Features: Pond

Lot Features: Level, Rolling Hills, Buildable, Wooded, Corner Lot