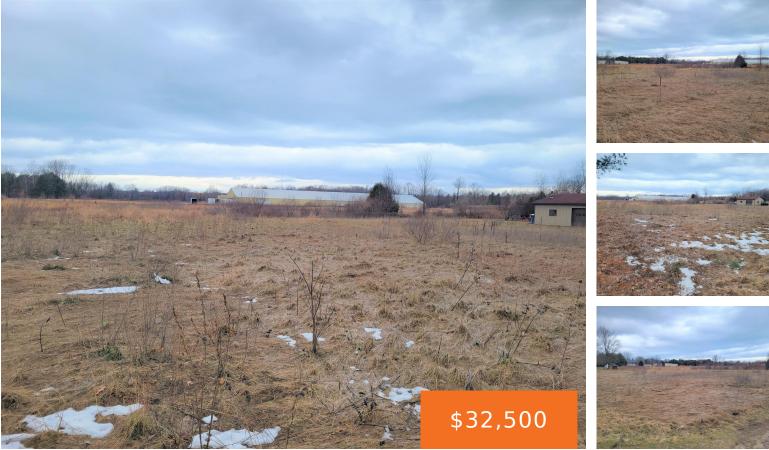

### FIKES, BENTON HARBOR, MI, 49022

https://tuckerbenner.com

×

×

Nice building site just a few miles from the shores of Lake Michigan, the village of Riverside and the town of Coloma. Parcel is level and cleared, and ready to accommodate your new construction. Property is Zone C-1, and can be used for a variety of commercial and residential uses.

### Basics

Category: Commercial Sale Status: Active Lot size: 0.84 sq ft Lot Size Acres: 0.84 acres Type: Retail Bathrooms: 0 baths Year built: 2023 County: Berrien