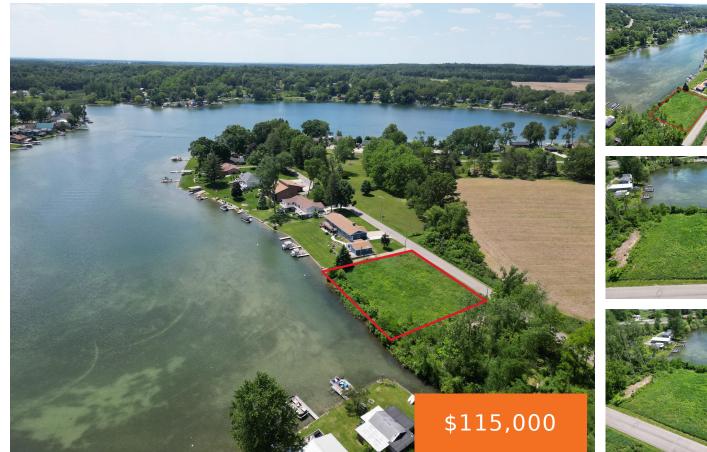

### KNOLLWOOD, STURGIS, MI, 49091

https://tuckerbenner.com

OMENA LAKE WATERFRONT LOT-here's a great opportunity for you to build your lake getaway! This nice, cleared, level lot has 180 ft of frontage. Approximately .33 of an acre lot. Omena Lake is a beautiful, 160 acre in SW Michigan. Clean, spring fed, all sports lake that offers good fishing too! Perch, bluegill, bass. Located [...]

## Basics

Category: Land Status: Active Lot size: 0.33 sq ft County: St. Joseph Type: Lot Bathrooms: 0 baths Lot Size Acres: 0.33 acres

### **Amenities & Features**

Utilities: Electricity Available, None Lot Features: Level, Cleared