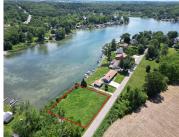

# **KNOLLWOOD, STURGIS, MI, 49091**

https://tuckerbenner.com

OMENA LAKE WATERFRONT LOT-here's a great opportunity for you to build your lake getaway! This nice, cleared, level lot has 180 ft of frontage.

Approximately .33 of an acre lot. Omena Lake is a beautiful, 160 acre in SW Michigan. Clean, spring fed, all sports lake that offers good fishing too! Perch, bluegill, bass. Located [...]

- 0 baths
- Lot
- Land
- Active