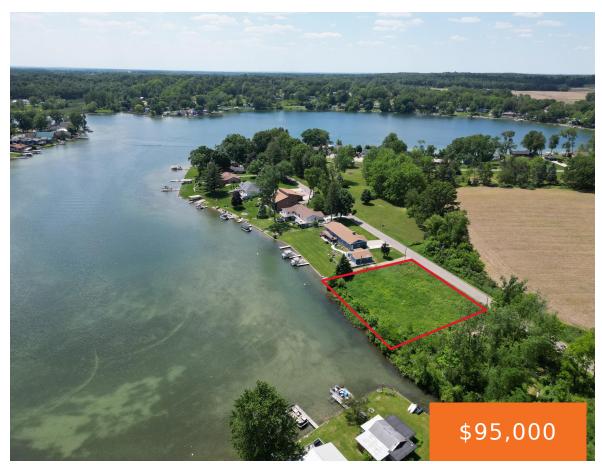

# **KNOLLWOOD, STURGIS, MI, 49091**

https://tuckerbenner.com

OMENA LAKE WATERFRONT LOT-here's a great opportunity for you to build your lake getaway! This nice, cleared, level lot has 180 ft of frontage.

Approximately .33 of an acre lot. Omena Lake is a beautiful, 160 acre in SW Michigan. Clean, spring fed, all sports lake that offers good fishing too! Perch, bluegill, bass. Located [...]

- 0 baths
- Lot
- Land
- Active