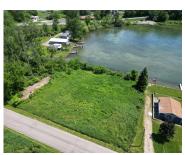

# **KNOLLWOOD, STURGIS, MI, 49091**

https://tuckerbenner.com

OMENA LAKE WATERFRONT LOT-here's a great opportunity for you to build your lake getaway! This nice, cleared, level lot has 180 ft of frontage.

Approximately .33 of an acre lot. Omena Lake is a beautiful, 160 acre in SW Michigan. Clean, spring fed, all sports lake that offers good fishing too! Perch, bluegill, bass. Located [...]

- 0 baths
- Lot
- Land
- Active