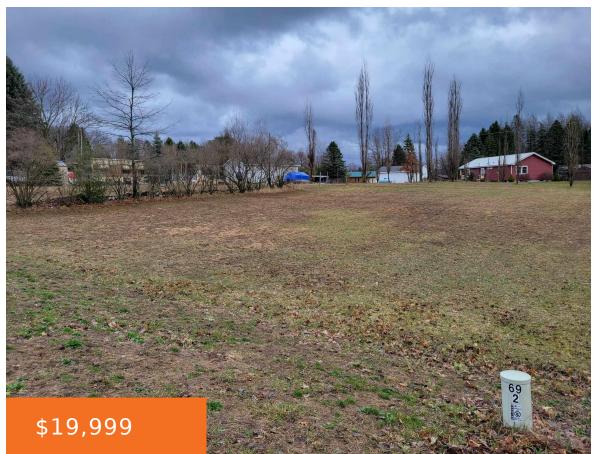

### **MUSTANG, FOUNTAIN, MI, 49410**

https://tuckerbenner.com

Great building site just steps away from all sports Ford Lake. This lot is part of Ford Lake Estates and includes association access and a private dock slip. This would be a great spot to build a get-away cabin or full time residence. The association is just a short walk away and grants owners access [...]

### **Basics**

Category: Land Type: Lot

**Status:** Active **Bathrooms: 0** baths

**Lot size: 0.28** sq ft **Subdivision Name:** Ford Lake Estates

Lot Size Acres: 0.28 acres County: Mason

## **Amenities & Features**

Utilities: Electric Connected, Electric Available Association Amenities: Beach Area

Waterfront Features: All Sports, Assoc Access, Dock Lot Features: Level, Buildable, Cleared