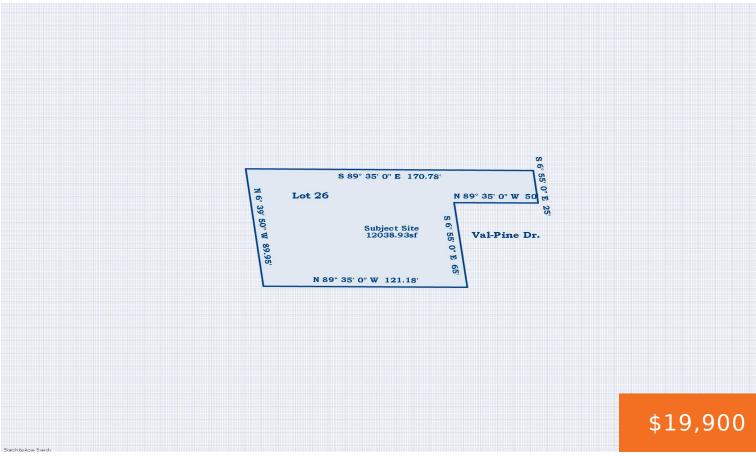

#### VAL-PINE, BATTLE CREEK, MI, 49017

https://tuckerbenner.com

Buildable lot with view of Long Lake. Call Cindy Artis at 269-420-1265 for showing

- 0 baths
- Acreage
- Land
- Active

×

#### **Basics**

Category: Land Status: Active Lot size: 0.28 sq ft County: Barry

Type: Acreage Bathrooms: 0 baths Lot Size Acres: 0.28 acres