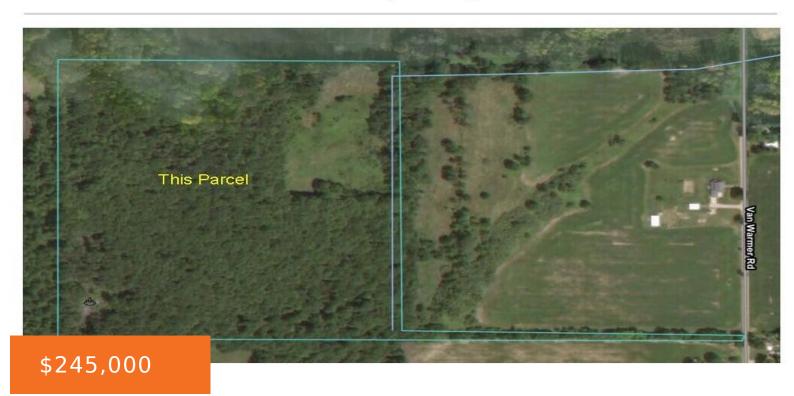

#### **Arial View**

Van Warmer Road, Sherwood, MI 49089

40 acres, mostly wooded, great for hunting or prepare it for building your dream home. 33 ft road frontage with easement on the south side of 843 Van Warmer. Please do not walk the property without an approved appointment and a licensed realtor present.