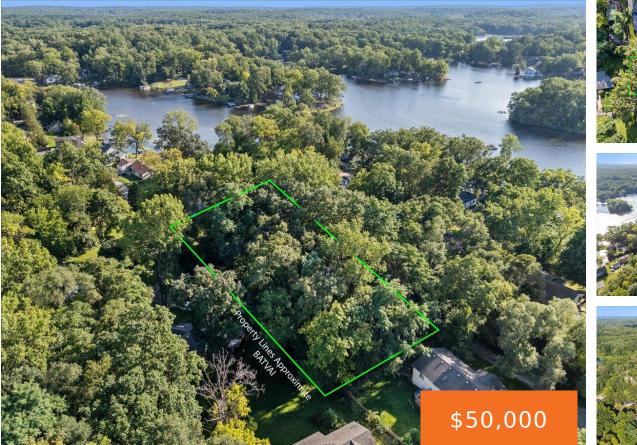

### VASSAR, PINCKNEY, MI, 48169

https://tuckerbenner.com

Just steps to the water! Come build your dream home on this wooded 0.5+ acre lot, that offers direct access to all sports Hi-Land Lake via a walking path. Hi-Land Lake sit right in the heart of the Pinckney State Recreation Area and is a part of the Halfmoon chain-of-lakes that includes 7 lakes. Minutes [...]

## Basics

Category: Land Status: Active Lot size: 0.52 sq ft County: Livingston Type: Lot Bathrooms: 0 baths Lot Size Acres: 0.52 acres

## **Amenities & Features**

Utilities: Natural Gas Available, Electricity Available, NoneWaterfLot Features: Wooded

Waterfront Features: Lake