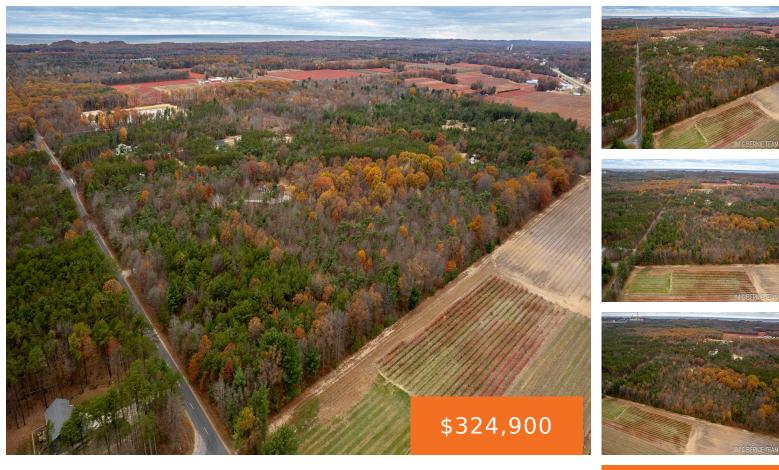

### STANTON, WEST OLIVE, MI, 49460

https://tuckerbenner.com

Just over 10 acres of gorgeous wooded land in Port Sheldon Township. Great location, west of US 31, minutes to Lake Michigan beaches, county parks and trails, Holland or Grand Haven.