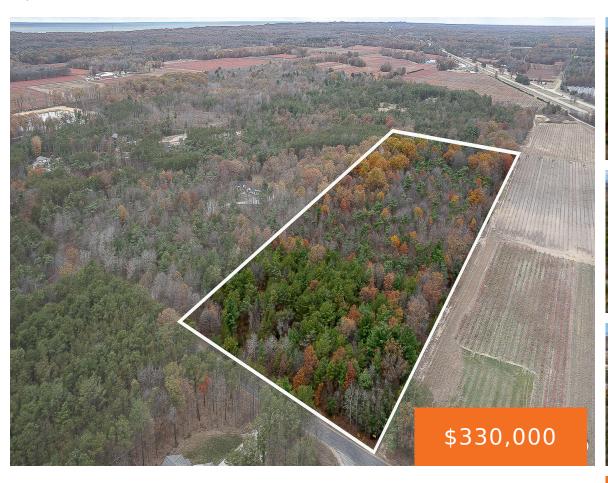

## STANTON, WEST OLIVE, MI, 49460

https://tuckerbenner.com

Discover just over 10 acres of beautiful wooded land located in West Olive, offering the perfect blend of privacy and natural beauty. Located just west of US 31, this property is a short drive to Lake Michigan beaches, county parks, and scenic trails. Enjoy quick access to Holland and Grand Haven, while still having the [...]

# **Basics**

Category: Land **Type:** Acreage

Bathrooms: 0 baths **Status:** Active

**Lot size: 10.18** sq ft Lot Size Acres: 10.18 acres

County: Ottawa