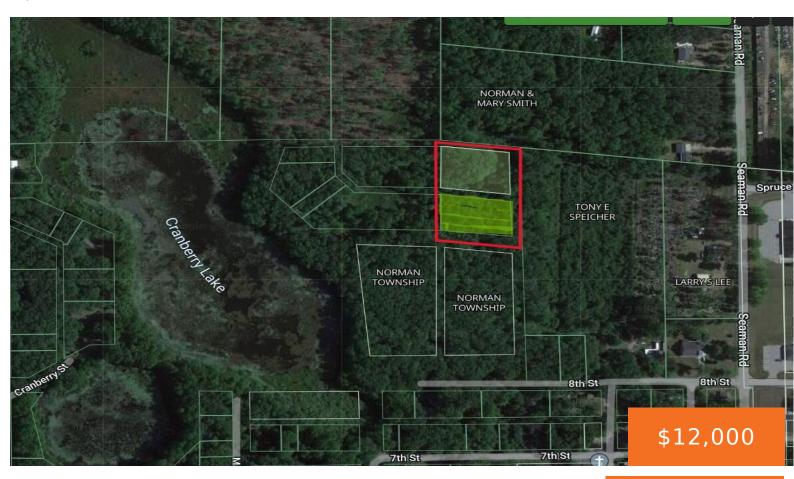

### **8TH, WELLSTON, MI, 49689**

https://tuckerbenner.com

Nature's Canvas Awaits The dense woodland offers a natural privacy screen and is teeming with mature trees, providing a picturesque backdrop for your dream home or rustic cabin. The untouched landscape is a blank canvas for your imagination.

### **Basics**

Category: Land

Status: Active

Lot size: 1.4 sq ft

County: Manistee

Type: Acreage

Bathrooms: 0 baths

Lot Size Acres: 1.4 acres

## **Miscellaneous**

CrossStreet: 8th Street & Seaman Listing Terms: Cash, Conventional

Call us now

Phone: (231)730-8781

Email: tuckerbennerteam@gmail.com

Address: 2747 Lakeshore Drive, Twin Lake, MI 49457