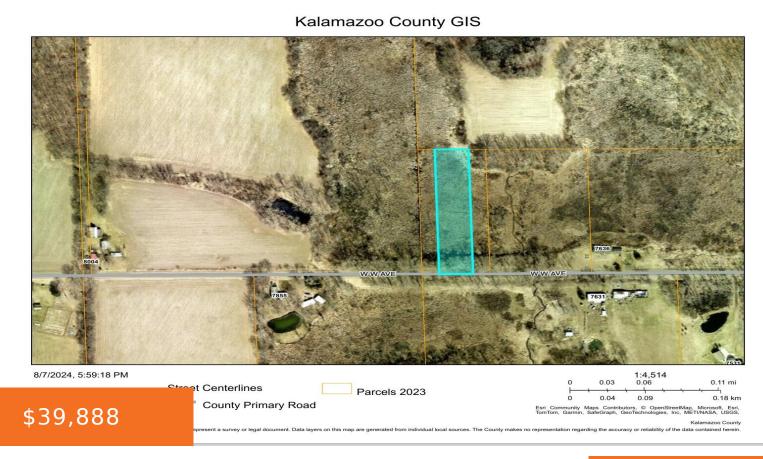

### 13, W, SCHOOLCRAFT, MI, 49087

https://tuckerbenner.com

Schoolcraft Schools! Prairie Ronde Township! This 2.02 acre parcel is ready for a new owner.

# Basics

Category: Land Status: Active Lot size: 2.02 sq ft County: Kalamazoo Type: Acreage Bathrooms: 0 baths Lot Size Acres: 2.02 acres