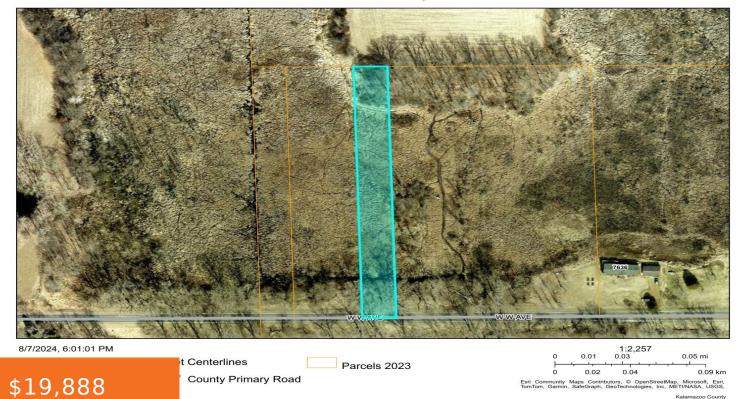

#### Kalamazoo County GIS

Schoolcraft Schools! Prairie Ronde Township! This 1.01 acre lot is ready for a new owner. Is that you?

- 0 baths
- Acreage
- Land
- Active

## **Basics**

County: Kalamazoo

Category: Land Type: Acreage

Status: Active Bathrooms: 0 baths

Lot size: 1.1 sq ft Lot Size Acres: 1.1 acres